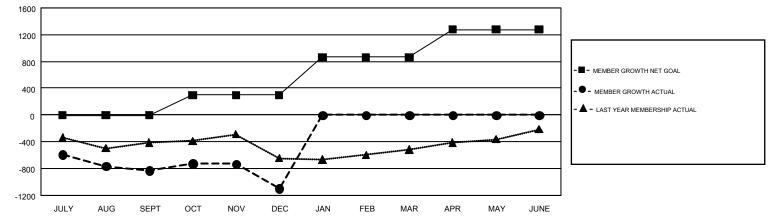

## GMT: MAHESH CHITNIS

REPORT DOES NOT INCLUDE CLUBS IN UNDISTRICTED AREAS.

| Clubs<br>RESULTS FOR 2017-2018 |    |   |    | Members<br>RESULTS FOR 2017-2018 |     |       |       |  |
|--------------------------------|----|---|----|----------------------------------|-----|-------|-------|--|
|                                |    |   |    |                                  |     |       |       |  |
| JULY/AUG/SEPT                  | 6  | 1 | 5  | JULY/AUG/SEPT                    | -5  | 727   | 1,411 |  |
| OCT/NOV/DEC                    | 7  | 3 | 10 | OCT/NOV/DEC                      | 302 | 1,135 | 1,329 |  |
| JAN/FEB/MAR                    | 13 | 0 | 0  | JAN/FEB/MAR                      | 565 | 0     | 0     |  |
| APR/MAY/JUNE                   | 21 | 0 | 0  | APR/MAY/JUNE                     | 417 | 0     | 0     |  |