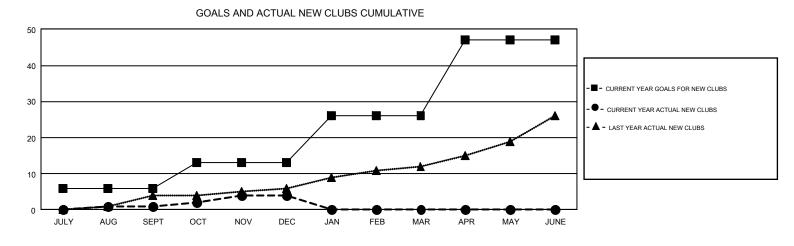

## GMT: MAHESH CHITNIS

REPORT DOES NOT INCLUDE CLUBS IN UNDISTRICTED AREAS.

| Clubs<br>RESULTS FOR 2017-2018 |    |   |    | Members<br>RESULTS FOR 2017-2018 |     |       |       |  |
|--------------------------------|----|---|----|----------------------------------|-----|-------|-------|--|
|                                |    |   |    |                                  |     |       |       |  |
| JULY/AUG/SEPT                  | 6  | 1 | 5  | JULY/AUG/SEPT                    | -5  | 727   | 1,411 |  |
| OCT/NOV/DEC                    | 7  | 3 | 10 | OCT/NOV/DEC                      | 302 | 1,135 | 1,329 |  |
| JAN/FEB/MAR                    | 13 | 0 | 0  | JAN/FEB/MAR                      | 565 | 0     | 0     |  |
| APR/MAY/JUNE                   | 21 | 0 | 0  | APR/MAY/JUNE                     | 417 | 0     | 0     |  |